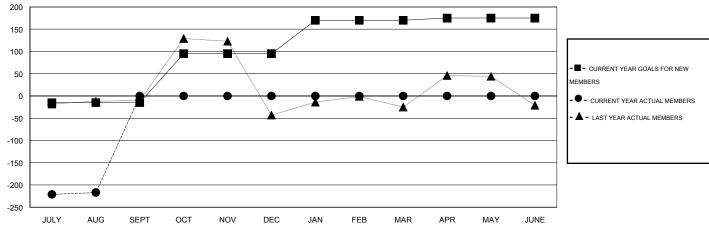

# LOCATION REP OF SRI LANKA

 $\mathsf{GMT}\;\mathsf{CA}\;6$ 

|               |                  | Clubs            |                  |                  | Members               |                    |                                     |                    |                  |  |
|---------------|------------------|------------------|------------------|------------------|-----------------------|--------------------|-------------------------------------|--------------------|------------------|--|
|               | RESUL            | TS FOR 2015-2016 | i                |                  | RESULTS FOR 2015-2016 |                    |                                     |                    |                  |  |
| QUARTER       | NEW CLUB<br>GOAL | NEW CLUBS        | DROPPED<br>CLUBS | NET<br>GAIN/LOSS | QUARTER               | NEW MEMBER<br>GOAL | CHARTER AND<br>NEW MEMBERS<br>ADDED | DROPPED<br>MEMBERS | NET<br>GAIN/LOSS |  |
| JULY/AUG/SEPT | 1                | 0                | 2                | -2               | JULY/AUG/SEPT         | -15                | 30                                  | 247                | -217             |  |
| OCT/NOV/DEC   | 2                | 0                | 0                | 0                | OCT/NOV/DEC           | 110                | 0                                   | 0                  | 0                |  |
| JAN/FEB/MAR   | 1                | 0                | 0                | 0                | JAN/FEB/MAR           | 75                 | 0                                   | 0                  | 0                |  |
| APR/MAY/JUNE  | 1                | 0                | 0                | 0                | APR/MAY/JUNE          | 5                  | 0                                   | 0                  | 0                |  |